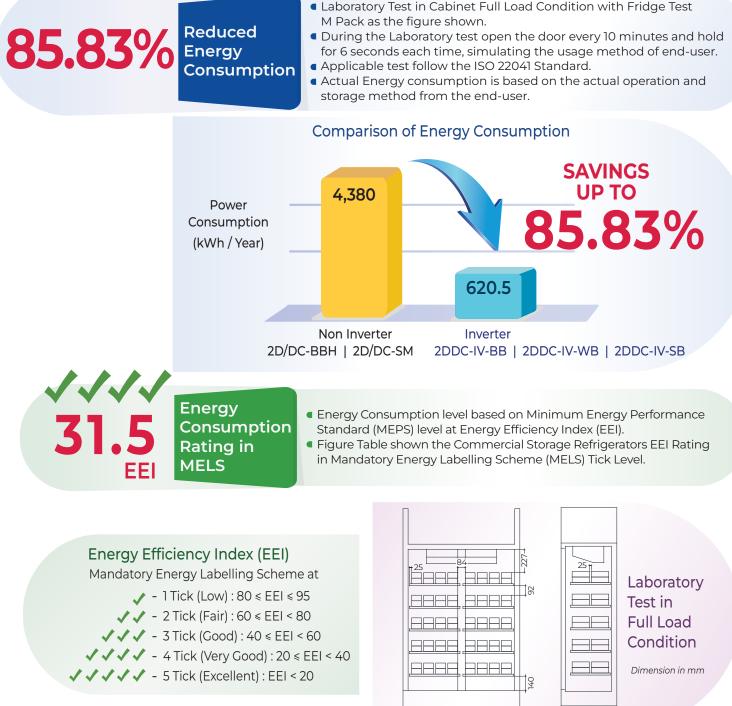

# **INVERTER** ENERGY SAVING EFFECT

Front View

Side View

within Fast Cooling within 120 minutes in Full load Condition. Higher Base on Temperature Controller Setting +2°C and Test in Cooling Environment Ambient Temperature 35°C. Laboratory Test in Cabinet Full load condition with Fridge Test M Pack Efficiency as the figure shown. mins