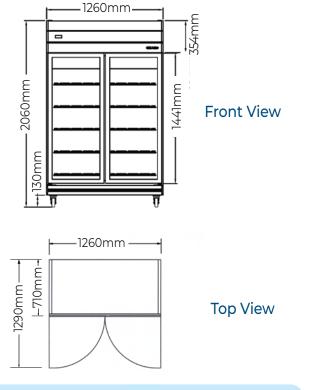

#### Display Chiller | 2 Door

| Model                          | Black Body<br>White Body<br>Stainless Steel Body | 2DDC-IV-BB<br>2DDC-IV-WB<br>2DDC-IV-SB |
|--------------------------------|--------------------------------------------------|----------------------------------------|
| Temperature °C (Celsius)       |                                                  | +2 to +8                               |
| Dimension (L x W x H) (mm)     |                                                  | 1260 x (710 + 20) x 2060               |
| Gross Volume (Litres)          |                                                  | 876                                    |
| Voltage / Phase (V)            |                                                  | 220 - 230V / 1                         |
| Frequency (Hz)                 |                                                  | 50 / 60                                |
| Cooling Capacity (W)           |                                                  | 1144                                   |
| Refrigerant                    |                                                  | R290                                   |
| Energy Consumption (kW/24h)    |                                                  | 1.7                                    |
| PVC Coated Shelving            |                                                  | 10                                     |
| Defrost System                 |                                                  | Forced Air Circulation                 |
| Weight (kg)                    |                                                  | 199                                    |
| Unit for 20ft / 40ft Container |                                                  | 12 / 27                                |