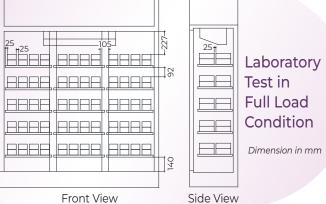

within 120 mins

Higher Cooling Efficiency

- Fast Cooling within 120 minutes in Full load Condition.
- Base on Temperature Controller Setting -18°C and Test in Environment Ambient Temperature 35°C.
- Laboratory Test in Cabinet Full load condition with Fridge Test M Pack as the figure shown.