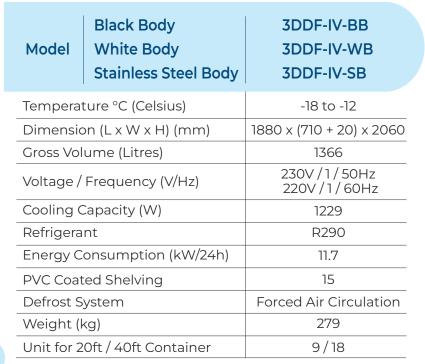

Display Freezer | 3 Door

- Environmental friendly refrigerant (R290 gas, fast cooling)
- Humidity up to 75%, recommended in air conditioned space, heated glass option available