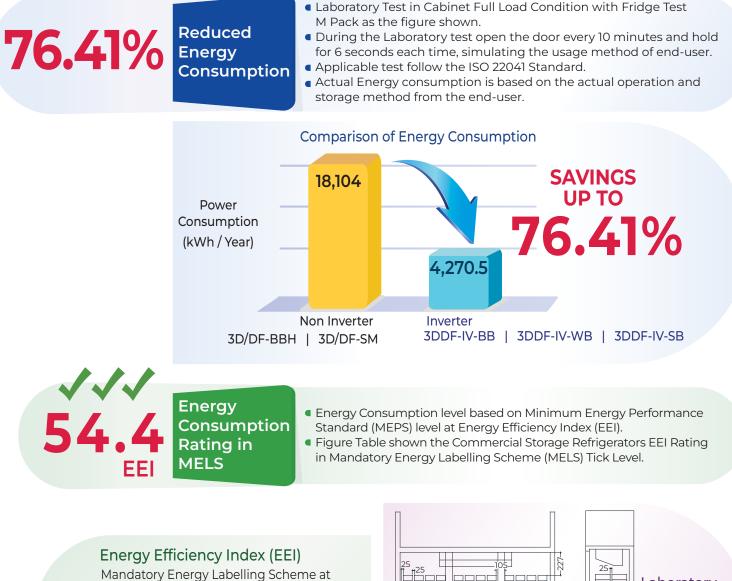

# INVERTER ENERGY SAVING EFFECT

- ✓ 1 Tick (Low) : 80 ≤ EEI ≤ 95
- ✓ ✓ 2 Tick (Fair) : 60 ≤ EEI < 80</p>
- ✓ ✓ ✓ 3 Tick (Good) : 40 ≤ EEI < 60</p>
- ✓ ✓ ✓ ✓ 4 Tick (Very Good) : 20 ≤ EEI < 40</p>
- ✓ ✓ ✓ ✓ ✓ 5 Tick (Excellent) : EEI < 20

within 120 mins

Higher Cooling Efficiency

- Fast Cooling within 120 minutes in Full load Condition.
- Base on Temperature Controller Setting -18°C and Test in Environment Ambient Temperature 35°C.
- Laboratory Test in Cabinet Full load condition with Fridge Test M Pack as the figure shown.