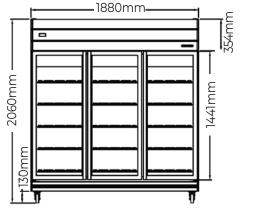

## **EBERJAYA**

### Display Freezer | Inverter



3DDF-IV-BB

#### **Product Features**

- Inverter Compressor, low starting current, high energy efficiency and low acoustic level with variable-speed technology
- Double layer Low E Glass energy efficiency by reducing the amount of heat that enters or leaves the fridge
- Automatic defrost system saves energy consumption and provide the shortest possible defrost cycle.
- Ventilated System assisted with fan to ensure homogeneous coolness in the storage space.
- High-density Cyclo-isopentane Polyurethane insulated body saves energy.

Display Freezer | 3 Door

- Environmental friendly refrigerant (R290 gas, fast cooling)
- Humidity up to 75%, recommended in air conditioned space, heated glass option available



#### Front View



3DDF-IV-BB | 3DDF-IV-WB | 3DDF-IV-SB





# INVERTER ENERGY SAVING EFFECT



- ✓ 1 Tick (Low) : 80 ≤ EEI ≤ 95
- ✓ ✓ 2 Tick (Fair) : 60 ≤ EEI < 80</p>
- ✓ ✓ ✓ 3 Tick (Good) : 40 ≤ EEI < 60</p>
- ✓ ✓ ✓ ✓ 4 Tick (Very Good) : 20 ≤ EEI < 40</p>
- ✓ ✓ ✓ ✓ ✓ 5 Tick (Excellent) : EEI < 20



within 120 mins

Higher Cooling Efficiency

- Fast Cooling within 120 minutes in Full load Condition.
- Base on Temperature Controller Setting -18°C and Test in Environment Ambient Temperature 35°C.
- Laboratory Test in Cabinet Full load condition with Fridge Test M Pack as the figure shown.



https://singmahsteel.com/