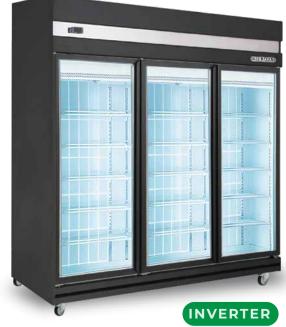

### Display Freezer | Inverter

3DDF-IV-BB

#### Front View

3DDF-IV-BB | 3DDF-IV-WB | 3DDF-IV-SB