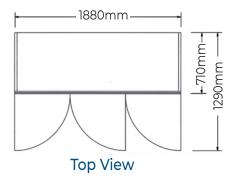

## **EBERJAYA**

### Display Freezer | Inverter



3DDF-IV-BB

#### **Product Features**

- Inverter Compressor, low starting current, high energy efficiency and low acoustic level with variable-speed technology
- Double layer Low E Glass energy efficiency by reducing the amount of heat that enters or leaves the fridge
- Automatic defrost system saves energy consumption and provide the shortest possible defrost cycle.
- Ventilated System assisted with fan to ensure homogeneous coolness in the storage space.
- High-density Cyclo-isopentane Polyurethane insulated body saves energy.

Display Freezer | 3 Door

- Environmental friendly refrigerant (R290 gas, fast cooling)
- Humidity up to 75%, recommended in air conditioned space, heated glass option available



#### Front View



3DDF-IV-BB | 3DDF-IV-WB | 3DDF-IV-SB





# INVERTER ENERGY SAVING EFFECT



- ✓ 1 Tick (Low) : 80 ≤ EEI ≤ 95
- ✓ ✓ 2 Tick (Fair) : 60 ≤ EEI < 80</p>
- ✓ ✓ ✓ 3 Tick (Good) : 40 ≤ EEI < 60</p>
- ✓ ✓ ✓ ✓ 4 Tick (Very Good) : 20 ≤ EEI < 40</p>
- ✓ ✓ ✓ ✓ ✓ 5 Tick (Excellent) : EEI < 20



within 120 mins

Higher Cooling Efficiency

- Fast Cooling within 120 minutes in Full load Condition.
- Base on Temperature Controller Setting -18°C and Test in Environment Ambient Temperature 35°C.
- Laboratory Test in Cabinet Full load condition with Fridge Test M Pack as the figure shown.



https://singmahsteel.com/